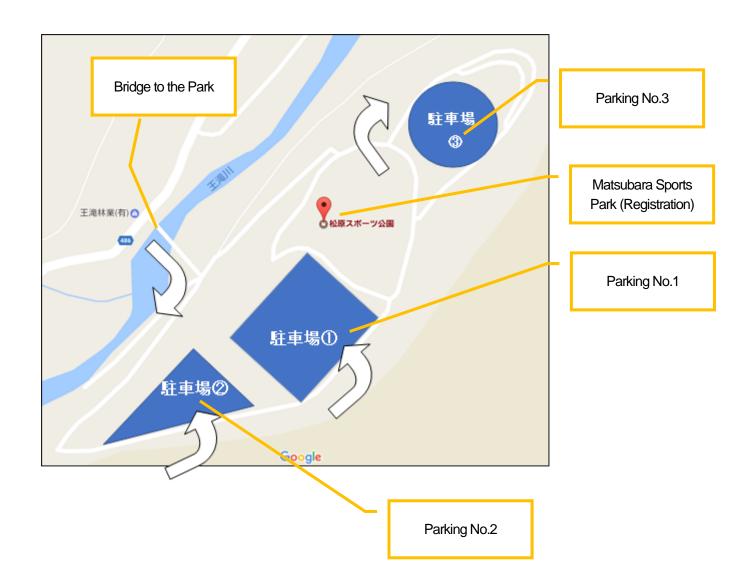

#### Official Parking Space:

Official Parking Space for the participants will be NO. 1, 2, 3 Parking inside the Matsubara Sports Park. Please read Cautions and follow the rules to park your cars in the guided space only.

#### [CAUTIONS]

After you cross the bridge, it is regarded as "inside the Park", and the following rules apply.

- Inside the Park, tents, tarps, camping, usage of fire (gas burner, etc.) are NOT ALLOWED.
  - Tent, tarp, blue-sheet attached to your car-carrier will NOT be allowed either.
- Parking in places other than parking lots, such as streets or other space is PROHIBITED.
- Please use the nearby campground. If you cannot follow the rules, you will be DISQUALIFIED.